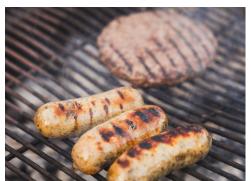

Prime Beef Burger served in a Brioche Burger Bun
Beyond Meat Burger served in a Brioche Burger Bun (PB)
Pork Cumberland Sausage served in a Warm Hot Dog Roll
Moho Marinated Chicken Skewers (Su)
Corn on the Cob, Soft Herb Butter (M)
Sliced Beef Tomato, Sliced Red Onion, Baby Gem Lettuce and Gherkins (Su)