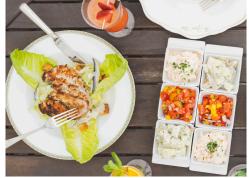

Prime Beef Burger served in a Brioche Burger Bun
Beyond Meat Burger served in a Brioche Burger Bun (PB)
Pork Cumberland Sausage served in a Warm Hot Dog Roll
Moho Marinated Chicken Skewers (Su)
Corn on the Cob, Soft Herb Butter (M)
Sliced Beef Tomato, Sliced Red Onion, Baby Gem Lettuce and Gherkins (Su)

Apple, Fennel, Mint Slaw (Mu) and Mint Buttered New Potatoes (M)

Mixed Baby Leaf Salad Selection of Bread Rolls (G)

\*\*\*

Strawberries and Whipped Mascarpone Cream (M) Rich Chocolate and Raspberry Tart (G,E,M)