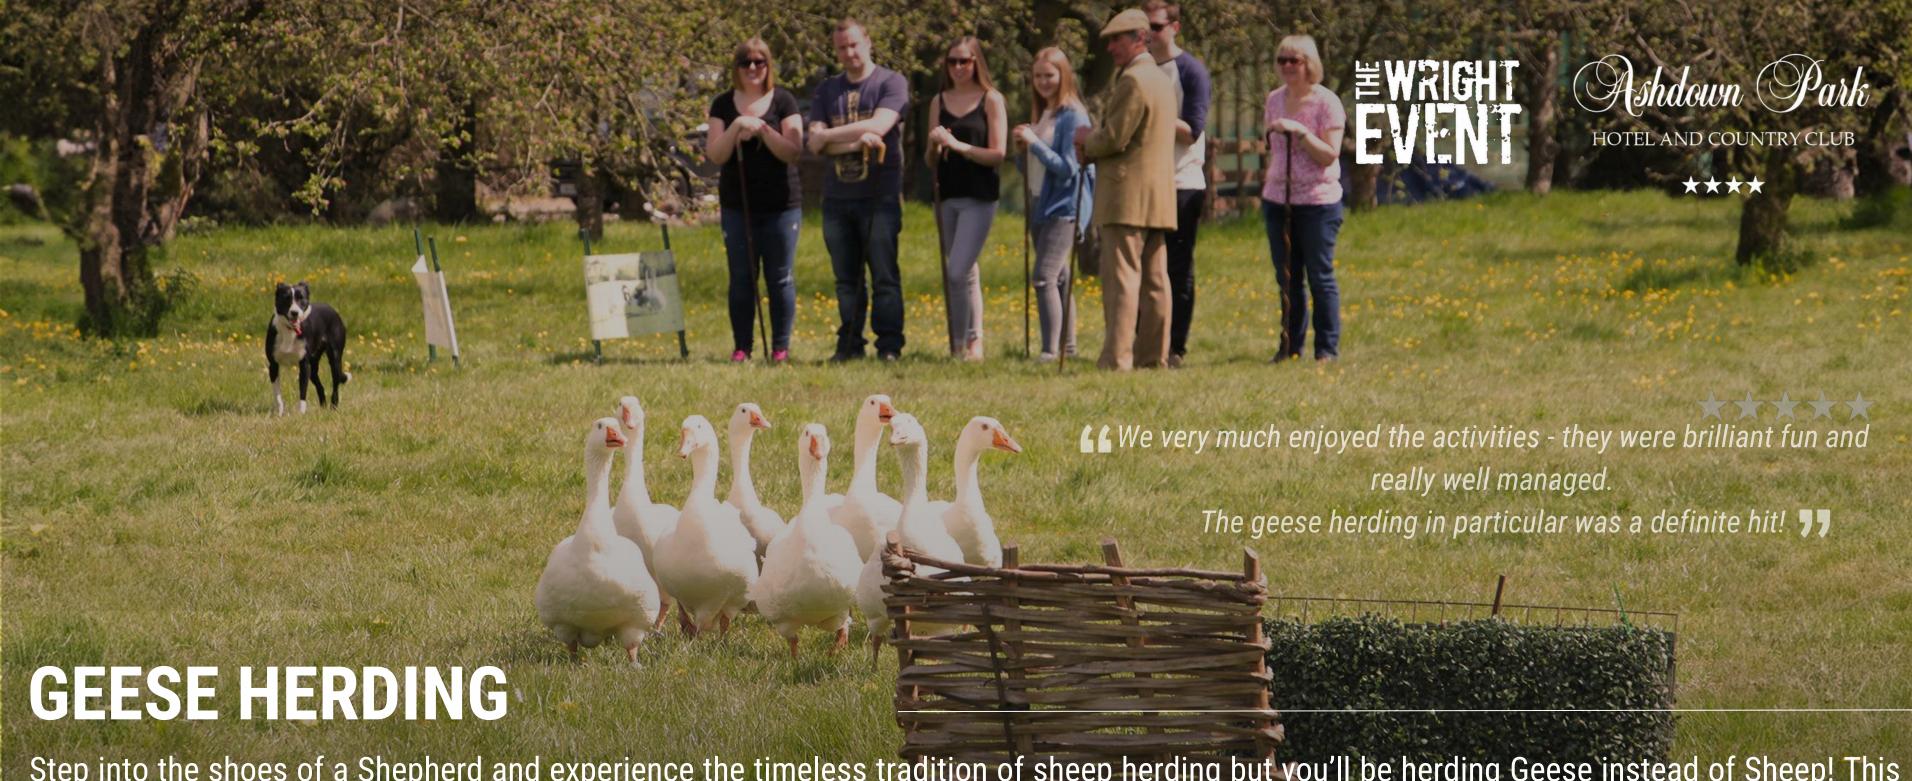

Step into the shoes of a Shepherd and experience the timeless tradition of sheep herding but you'll be herding Geese instead of Sheep! This unique activity is all about learning to communicate with our highly trained Border Collies, guiding them to herd geese through a specially designed course. The dogs respond to a variety of commands and whistles, and you'll be amazed at how quickly you pick up the skills to direct them. It's a fascinating insight into working farm life and a chance to connect with the countryside in a truly hands-on way. Perfect for team-building, corporate events, or a fun day out, geese herding offers a blend of skill, teamwork, and countryside charm. Take the reins, work with the collies, and enjoy the satisfaction of a job well done!