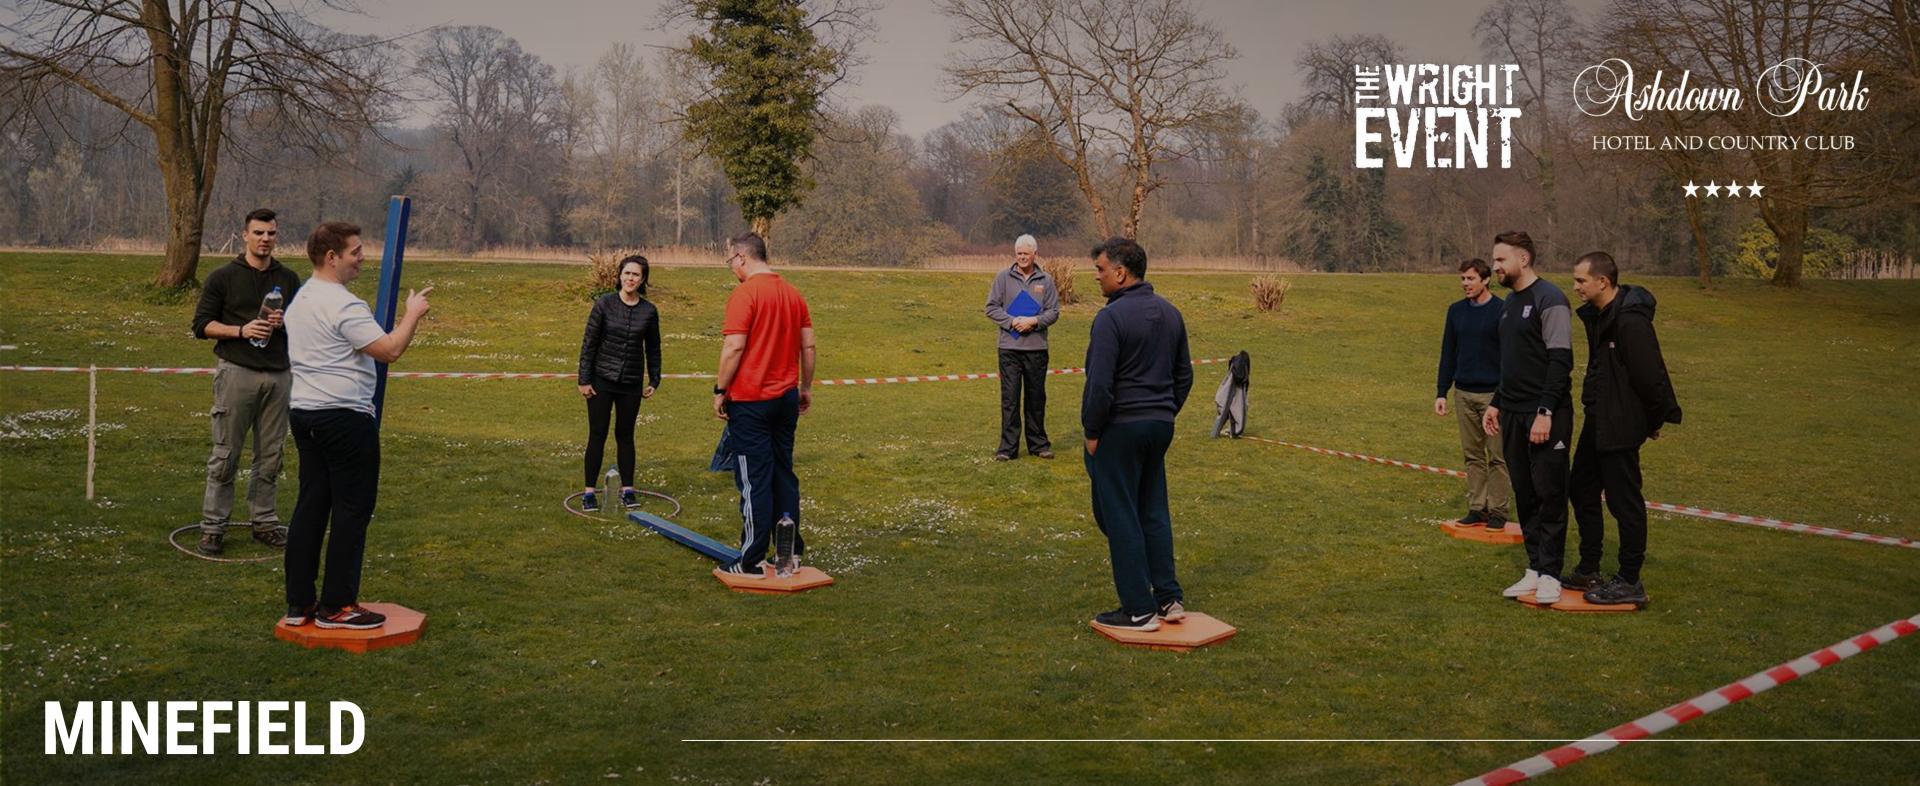

Your team of relief workers is on a critical mission: transporting a container of life-saving serum to those in desperate need. However, the final and most treacherous challenge lies ahead—a dangerous minefield blocking your path. Scattered throughout the minefield are small, safe zones, but navigating between them won't be easy. How will you work together to transport both your team and the serum safely across? Success requires strategic thinking, clear communication, and exceptional teamwork. Only by leveraging each team member's strengths can you overcome this high-stakes challenge.