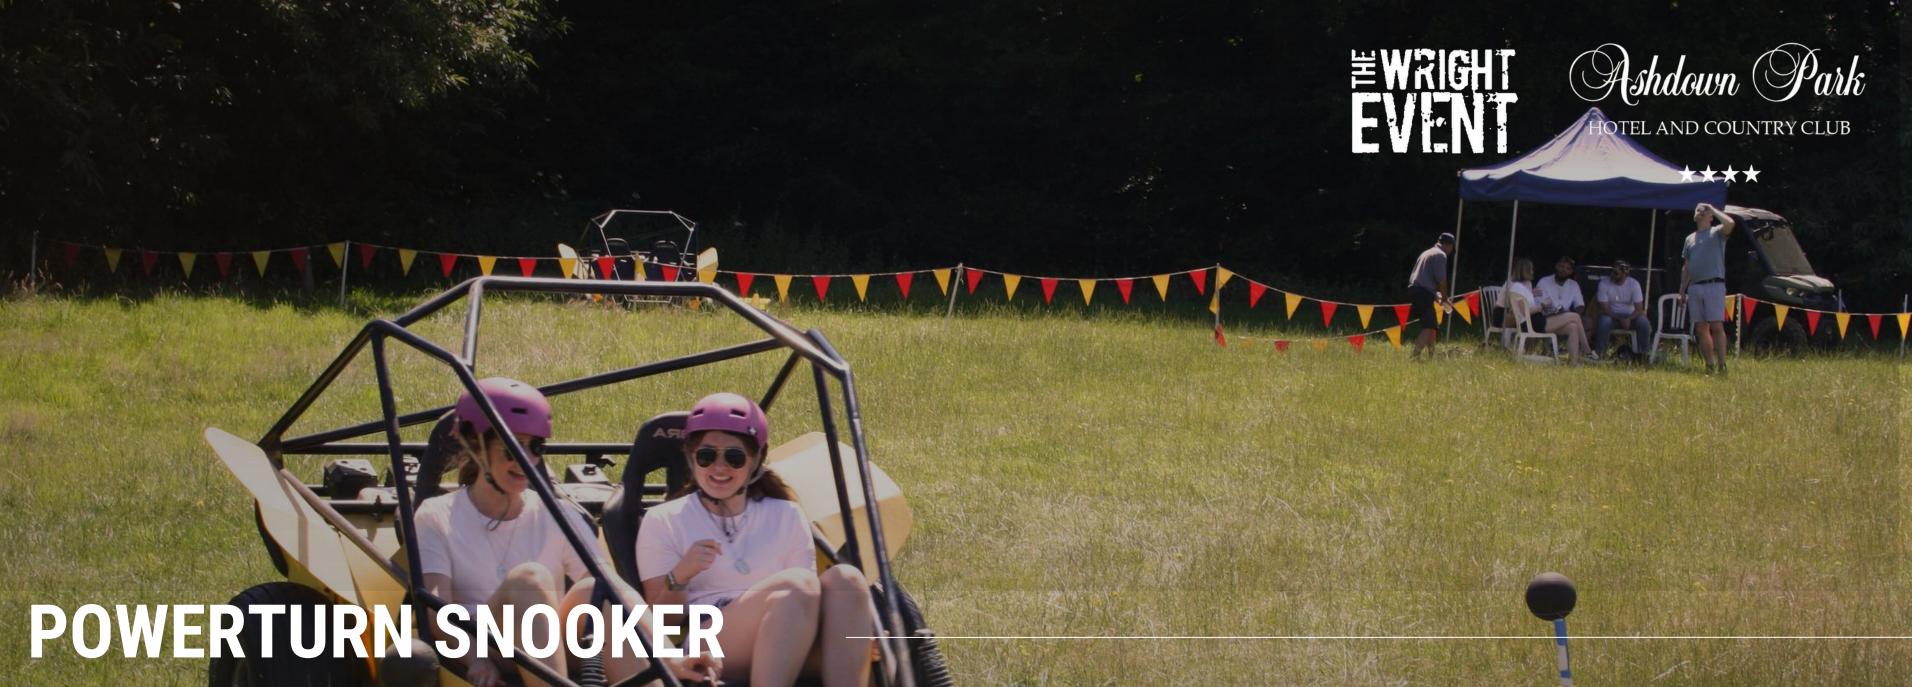

Take on a one-of-a-kind activity with our incredible Powerturn machines! These unique vehicles have no steering wheels—instead, they're controlled by carefully manipulating the twin engine throttles. Each engine independently powers a rear wheel, allowing the Powerturn to spin on its own axis for ultimate manoeuvrability. Your challenge? Navigate the course and negotiate your way between the coloured markers (the snooker balls), but here's the twist: unlike traditional snooker, points are scored for missing the markers! This requires precision, skill, and a steady hand, making it a fun and engaging test of control and coordination. Hugely entertaining and perfect for team-building or corporate events, Powerturn Snooker offers a unique blend of excitement, strategy, and laughter. Whether you're a pro or a beginner, this activity promises an unforgettable experience!