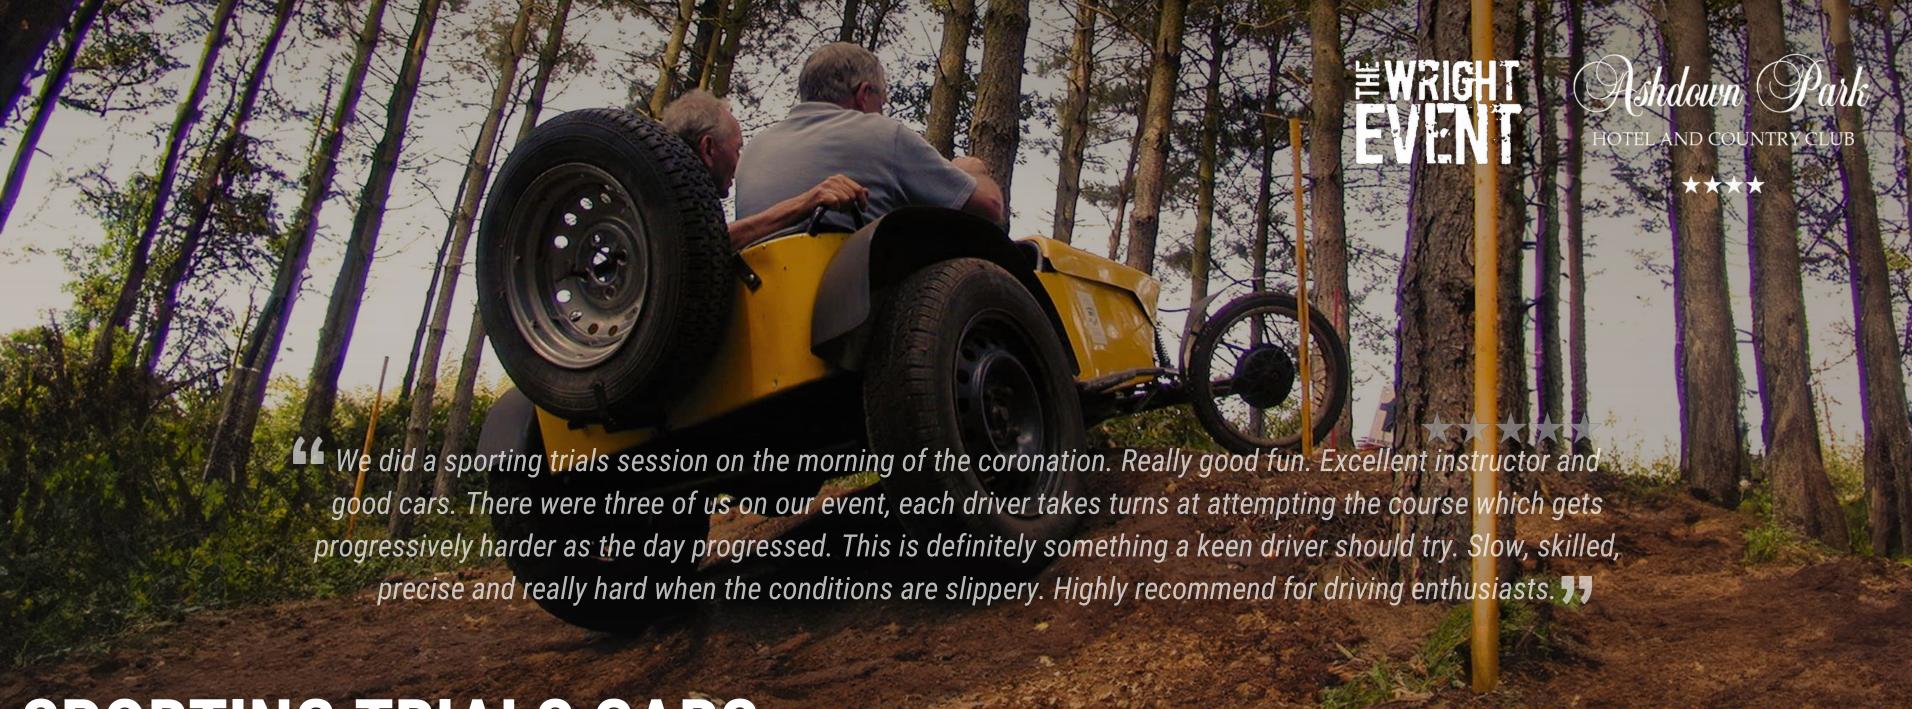

#### SPORTING TRIALS CARS

Sporting Trials is one of the oldest motorised sports in the UK and is all about getting your car as far up a steep and muddy slope as possible whilst negotiating tight turns and an undulating terrain and making sure that your car does not stop going in a forward motion at any point. To achieve this, a high degree of skill and coordination will be required. With the natural ability of the car taken for granted and with our instructor sat beside you it will not be long before that seemingly impossible climb is achieved. This is one of the most rewarding and competitive motor sports that you can get to participate in.