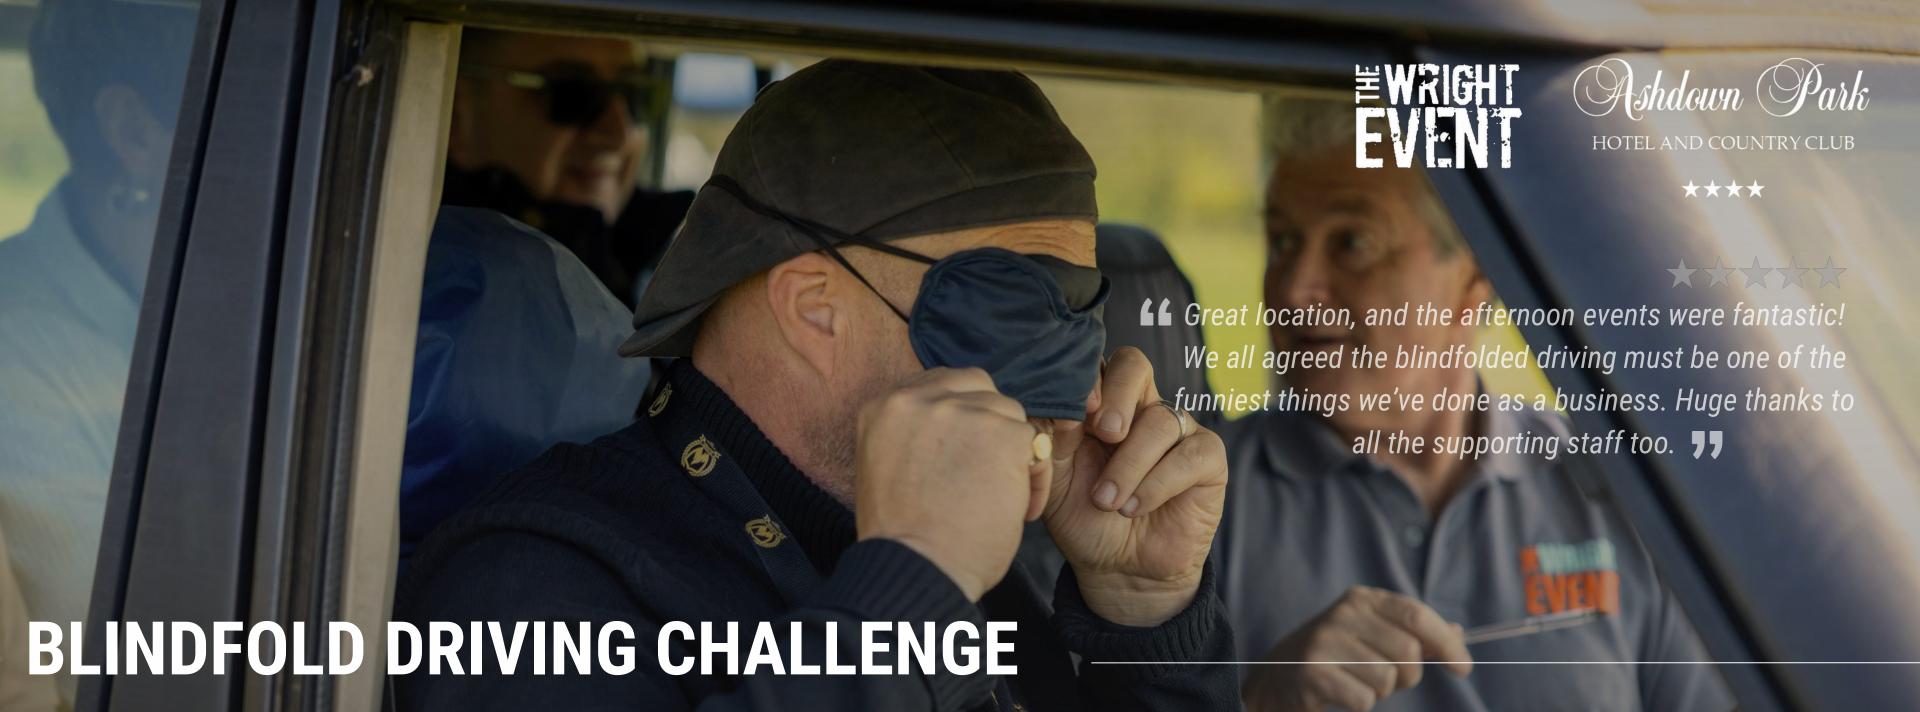

This thrilling team event is all about communication, trust, and precision! Each participant will take turns behind the wheel—blindfolded—while the rest of the team shouts instructions from the back seat, guiding the driver through a twisting, turning track. To add to the challenge, you'll be racing against the clock, with penalty points for every cone you hit along the way. It's a test of teamwork, clear communication, and quick thinking, making it the perfect activity for building camaraderie and having a laugh. Oh, one other thing...you will not be allowed to use the words "left" or "right" to direct your driver. Whether you're navigating the course or calling the shots, this unique and hilarious experience promises fun, excitement, and plenty of memorable moments. Perfect for corporate events or team-building days, Blindfold Driving is a challenge like no other!