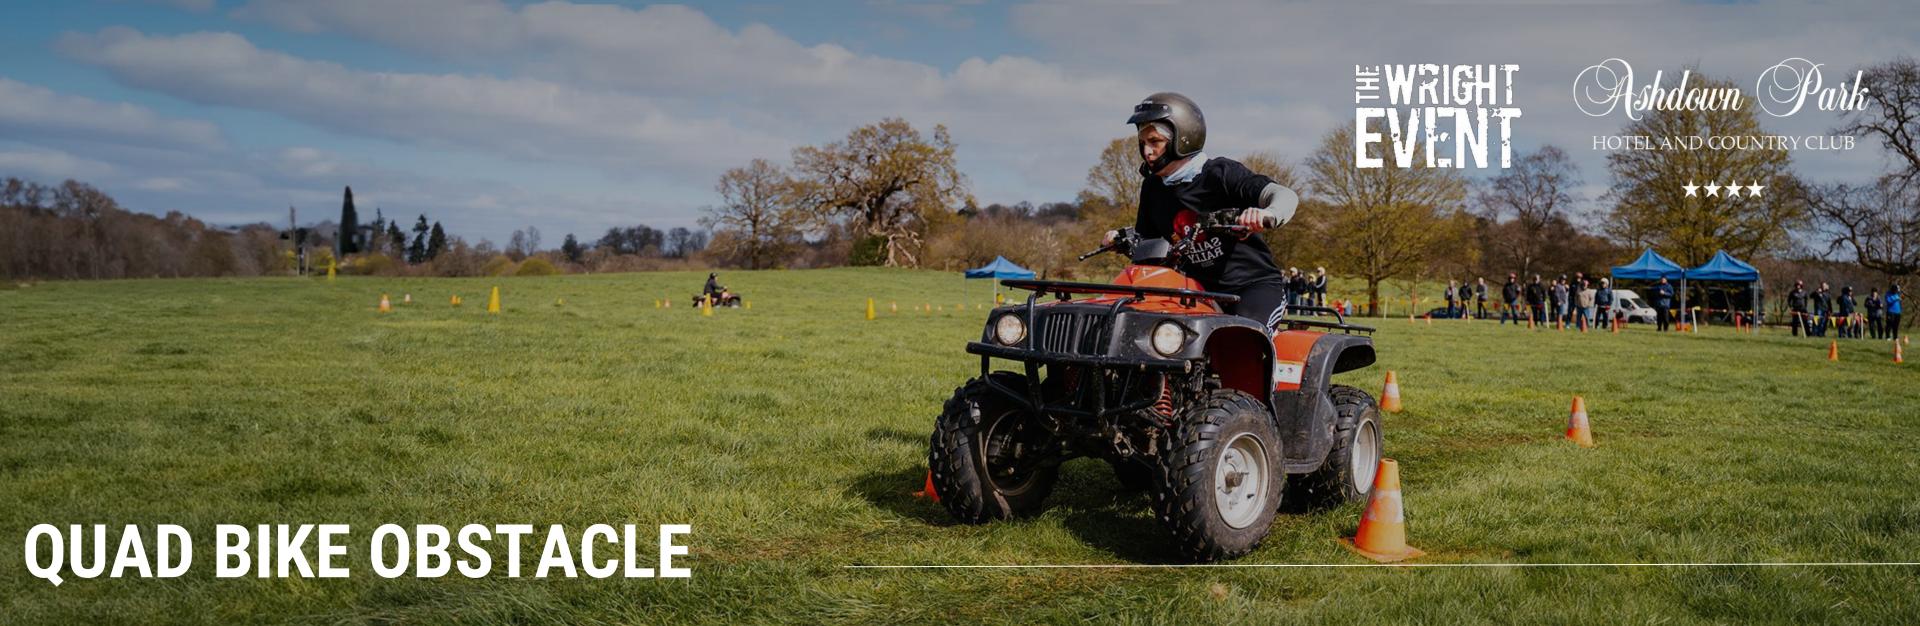

Embark on an exhilarating quad biking experience designed to test your skills and push your limits! The activity begins with a comprehensive safety briefing from our highly qualified instructors, ensuring you're equipped with the knowledge to ride confidently and responsibly. Once you're geared up and ready, you'll start by familiarising yourself with the quad bike on a spacious, coned circuit. As you grow more comfortable, the real fun begins! Your instructor will introduce a series of thrilling challenges tailored to your growing confidence and ability. Navigate tight corners, tackle tricky obstacles, and refine your coordination as you take on the circuit's demanding terrain. Whether you're a beginner or an experienced rider, this activity offers the perfect blend of excitement and skill-building, encouraging teamwork, focus, and a sense of achievement. Feel the adrenaline rush as you conquer each challenge, mastering the art of balance and control. With every lap, you'll gain confidence and discover just how far you can push yourself. Perfect for team-building or a fun corporate outing, this quad biking experience promises unforgettable memories and a chance to unleash your inner adventurer!