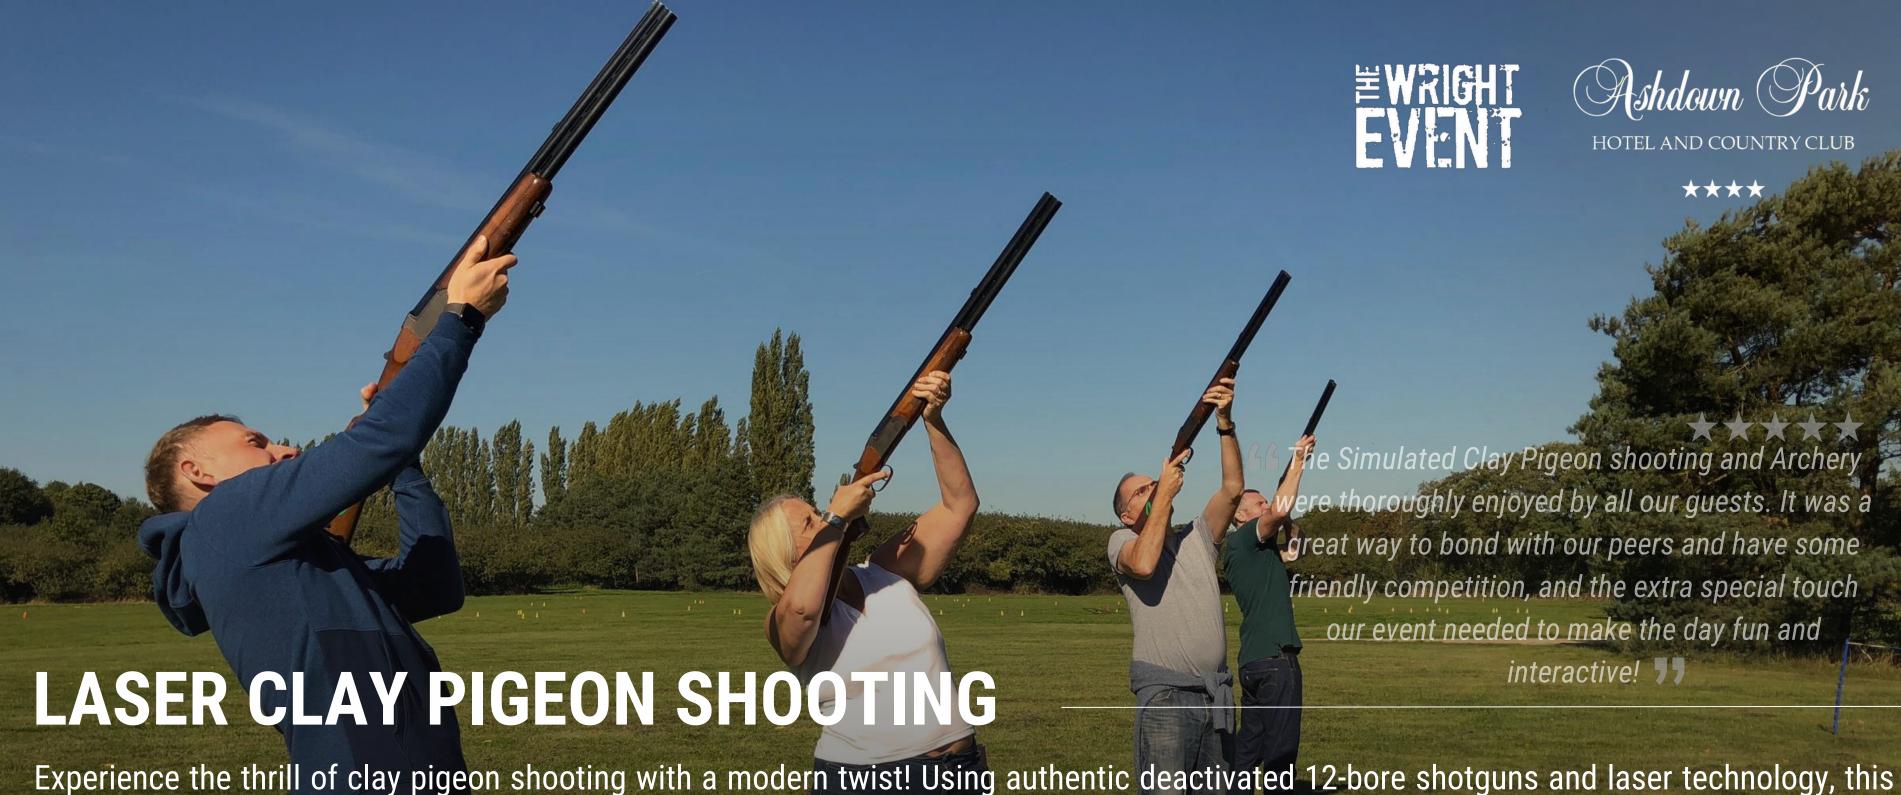

Experience the thrill of clay pigeon shooting with a modern twist! Using authentic deactivated 12-bore shotguns and laser technology, this simulated shooting activity is perfect for venues where live clays aren't permitted. Up to five people can shoot at the same clay simultaneously, adding a fun and competitive edge to the experience. Let the computer determine who's the quickest and most accurate, whether you're competing as individuals or as part of a team. Ideal for corporate events, team-building, or a unique day out, laser clay pigeon shooting offers all the excitement of traditional shooting in a safe and accessible format. Take aim, test your skills, and see who comes out on top!