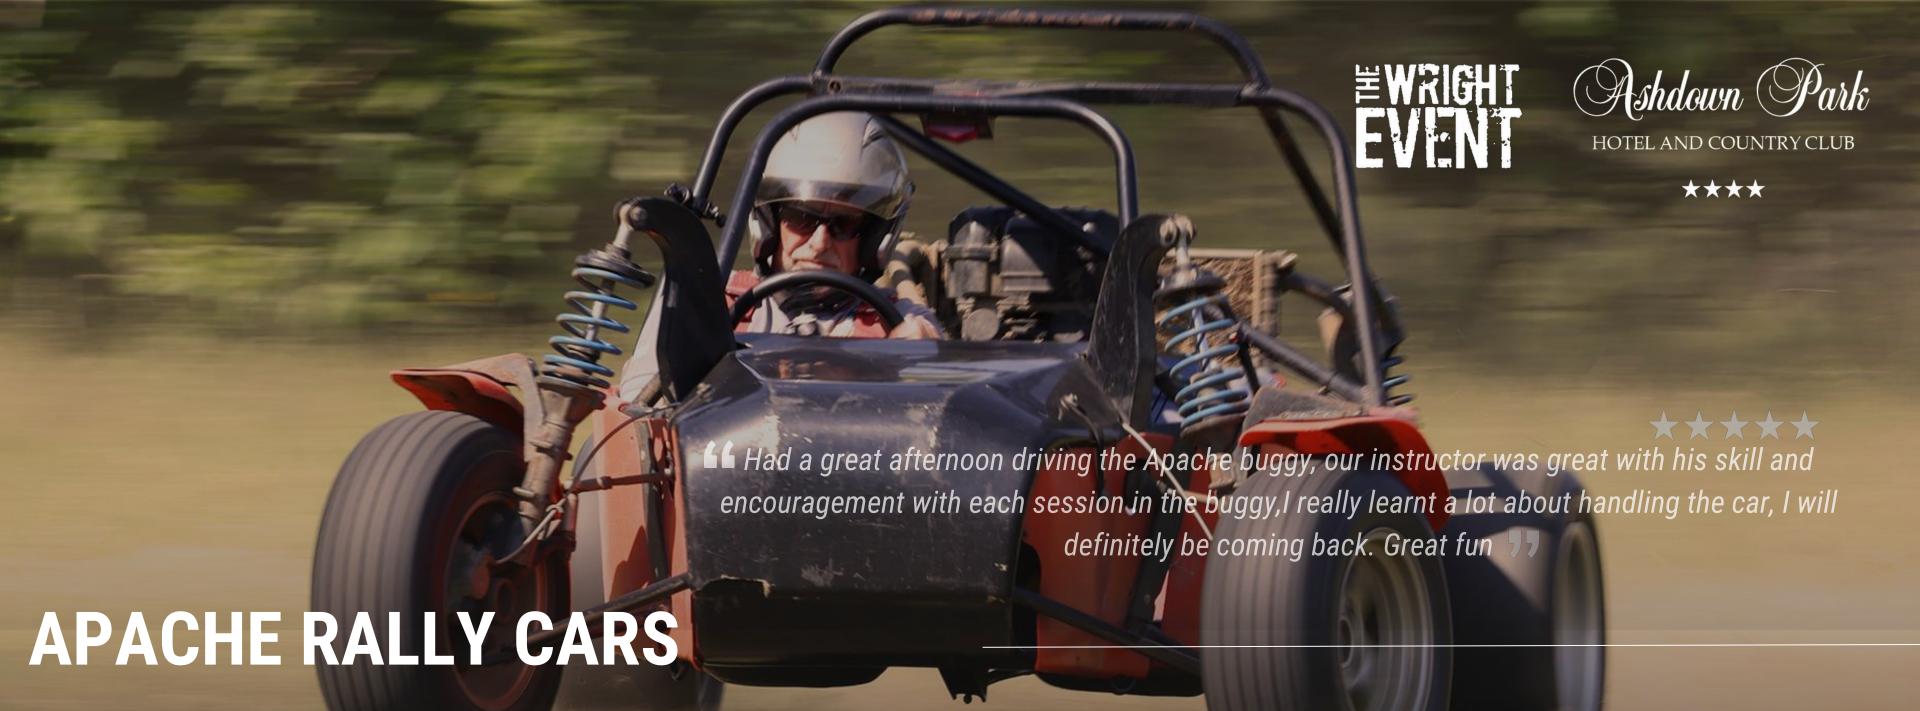

Prepare for one of the most thrilling driving experiences of your life! The Apache Rally Car is built for speed, precision, and controlled sideways action (drifting), all while keeping you completely safe. With an expert instructor by your side, you'll learn the art of drifting in style—a skill that's as rewarding to master as it is exhilarating to watch. Feel the adrenaline as you attempt to perfect the controlled slide, pushing the limits of speed and control. Whether you're a seasoned driver or a complete beginner, the Apache's dual-control system makes it accessible for everyone, including non-drivers. This powerful yet easy-to-handle machine offers an unforgettable experience, combining heart-pounding excitement with the satisfaction of mastering a new skill. Perfect for corporate events or team-building days, the Apache Rally Car promises an adventure like no other!