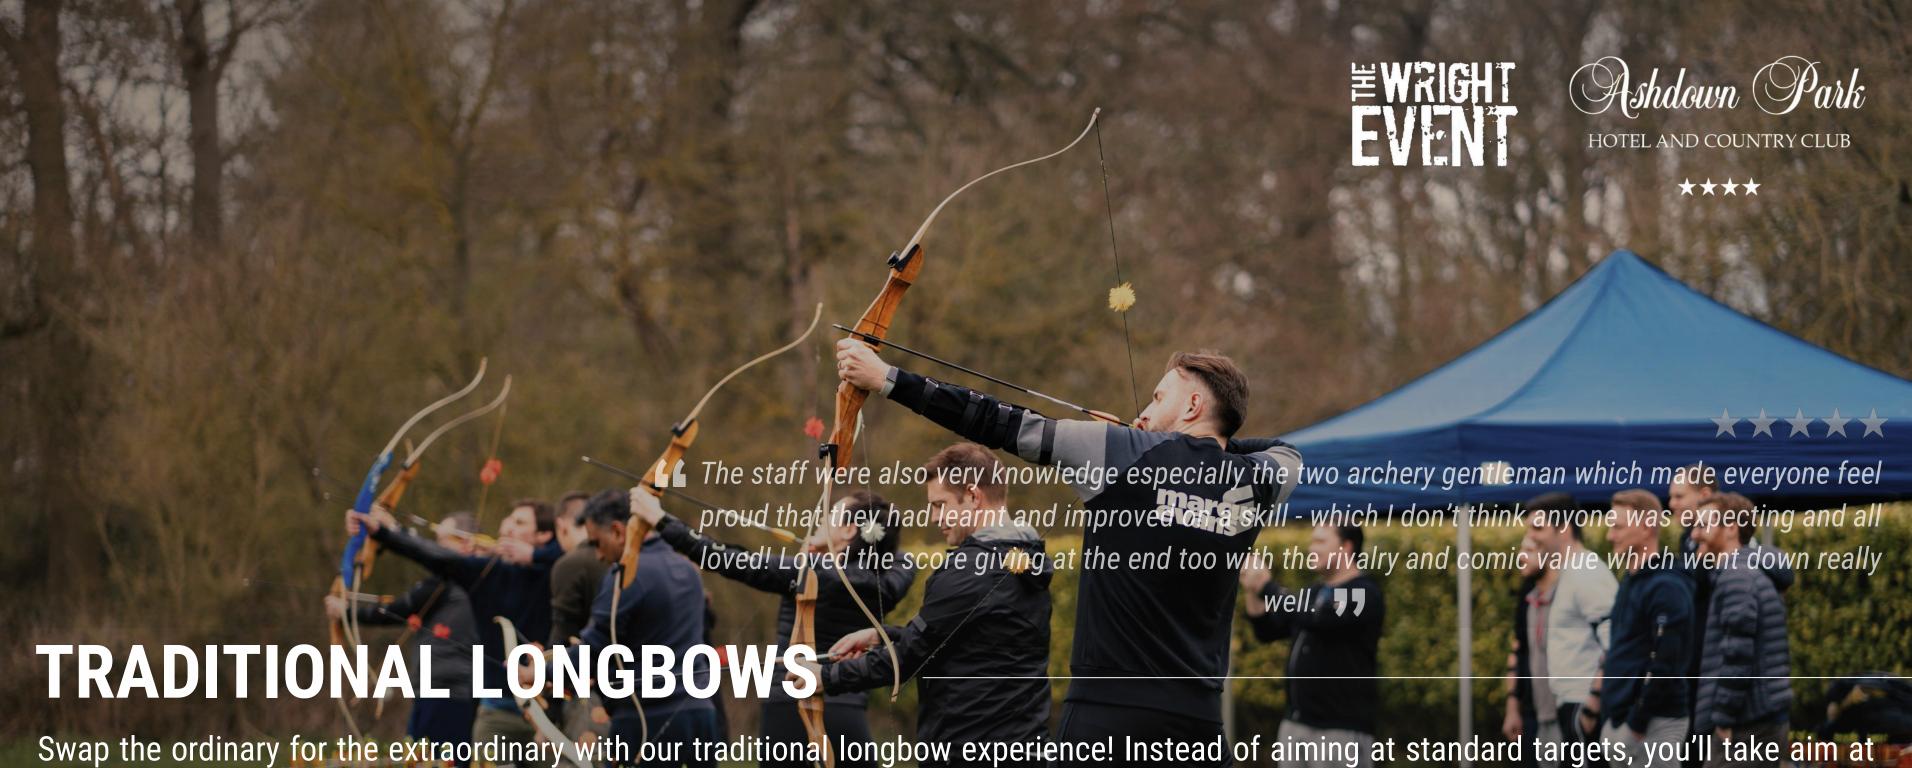

Swap the ordinary for the extraordinary with our traditional longbow experience! Instead of aiming at standard targets, you'll take aim at an array of life-sized polystyrene animals, Roman soldiers, and other unique targets. Imagine yourself in medieval times, where your skill with the bow could mean the difference between feast and famine. Under the guidance of our very own Robin Hood, you'll try out a variety of traditional bows and learn the art of archery as it was practised centuries ago. Watch as your accuracy and power improve with every shot, and be amazed at just how far an arrow can fly. Perfect for history enthusiasts, team-building events, or simply a fun day out, this activity offers a unique blend of skill, history, and excitement. Pick up a longbow, channel your inner archer, and hit your mark!