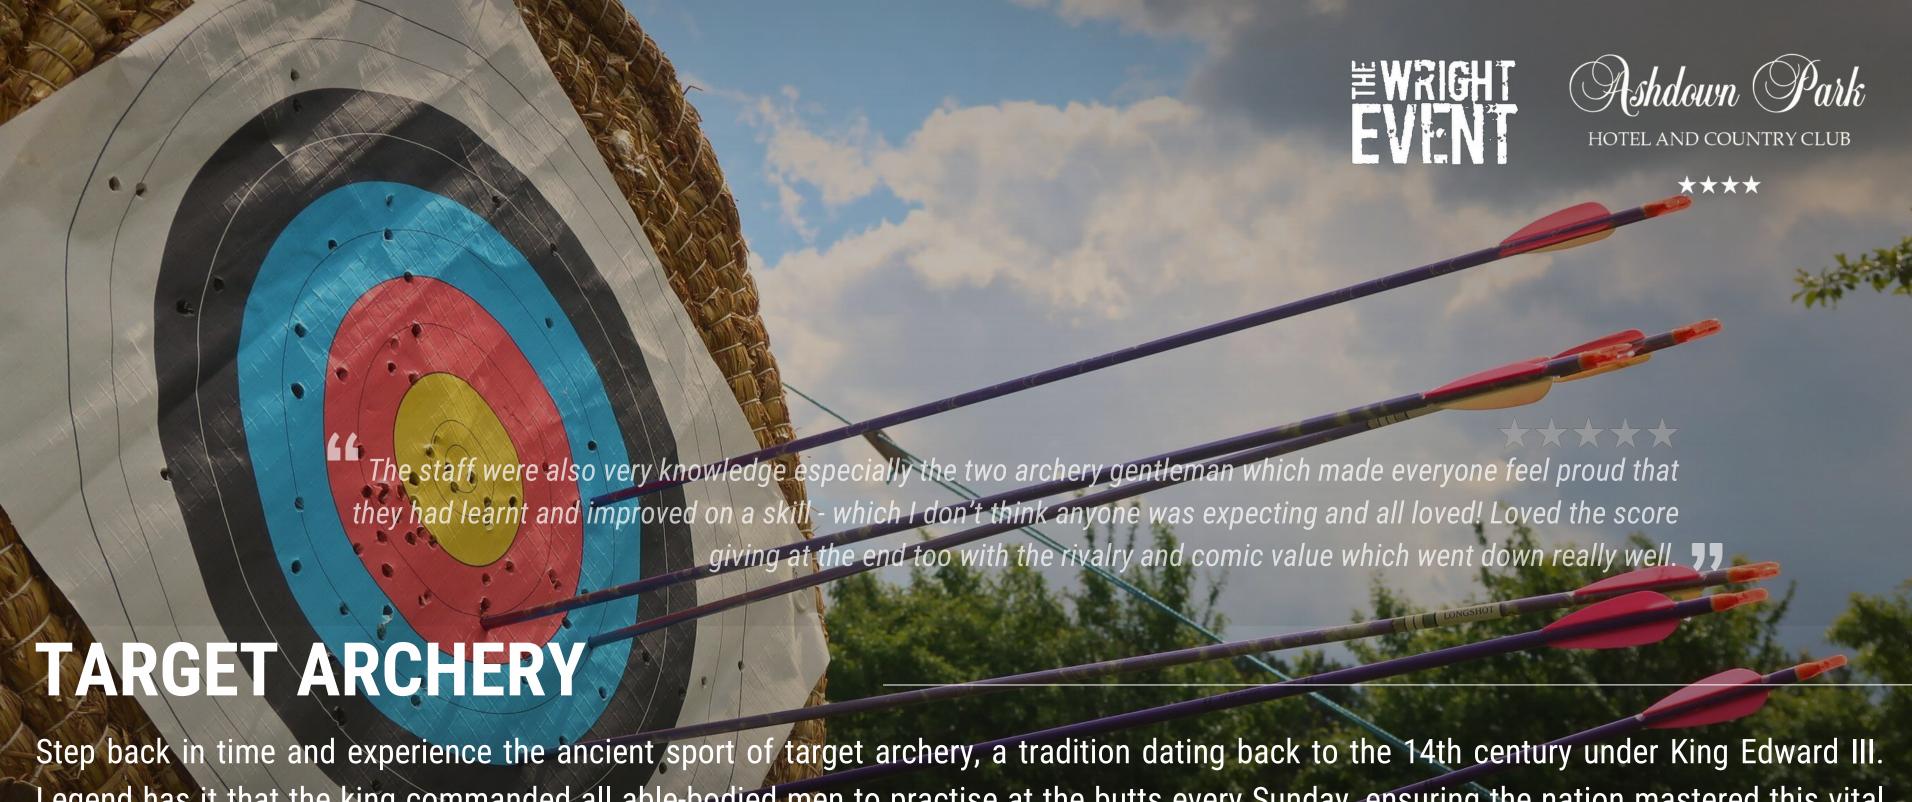

Step back in time and experience the ancient sport of target archery, a tradition dating back to the 14th century under King Edward III. Legend has it that the king commanded all able-bodied men to practise at the butts every Sunday, ensuring the nation mastered this vital skill. While the basics of archery remain unchanged, modern materials and expert coaching from our team make it easier than ever to learn. Whether you're a complete beginner or a seasoned archer, our instructors will guide you through the techniques, helping you develop precision, focus, and control. Perfect for corporate events, team-building, or simply as a fun activity, target archery offers a unique blend of history, skill, and friendly competition. Pick up a bow, take aim, and discover the satisfaction of hitting the bullseye!