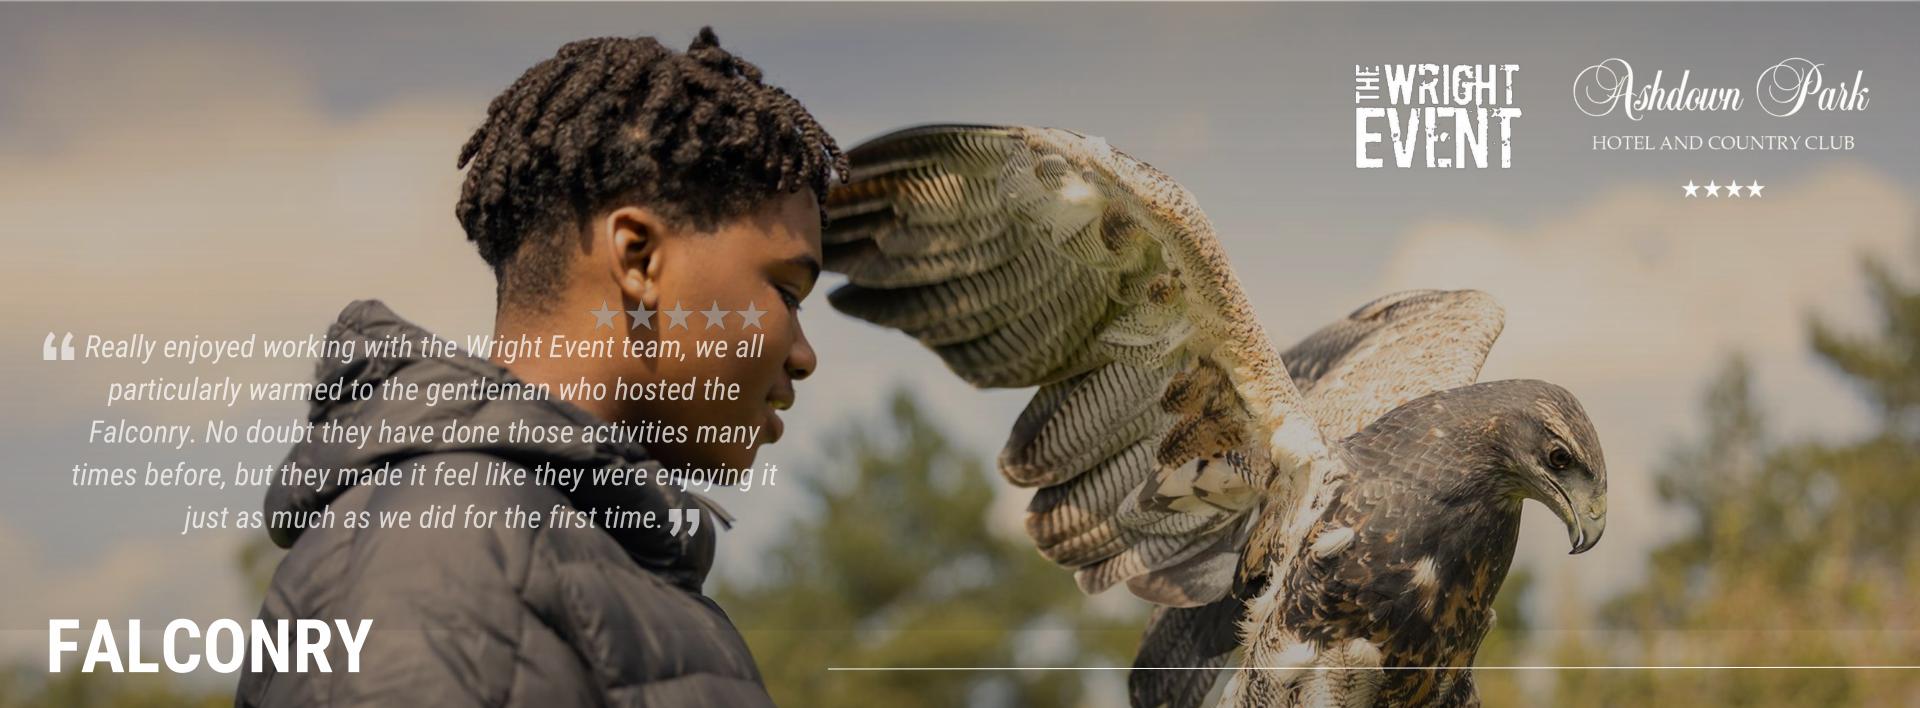

Step into the world of falconry, an ancient and noble sport that's as thrilling as it is fascinating. Guests will be captivated by a static display featuring a variety of majestic hawks, owls, and falcons, each with its own unique charm and skill. But the real magic happens when you take part yourself! Feel the exhilaration as trained hawks soar from your gloved fist, responding to your command. Witness the awe-inspiring speed and agility of the falcon, the fighter-pilot of the bird world, as it dives and swoops to the lure. The experience culminates in a hands-on session, where our Harris hawks will fly directly to your gauntleted fist, creating a truly unforgettable connection with these magnificent birds. Perfect for corporate events, team-building, or a unique day out, falconry offers a rare blend of history, excitement, and natural wonder. Prepare to be amazed as you take to the skies with these incredible creatures!