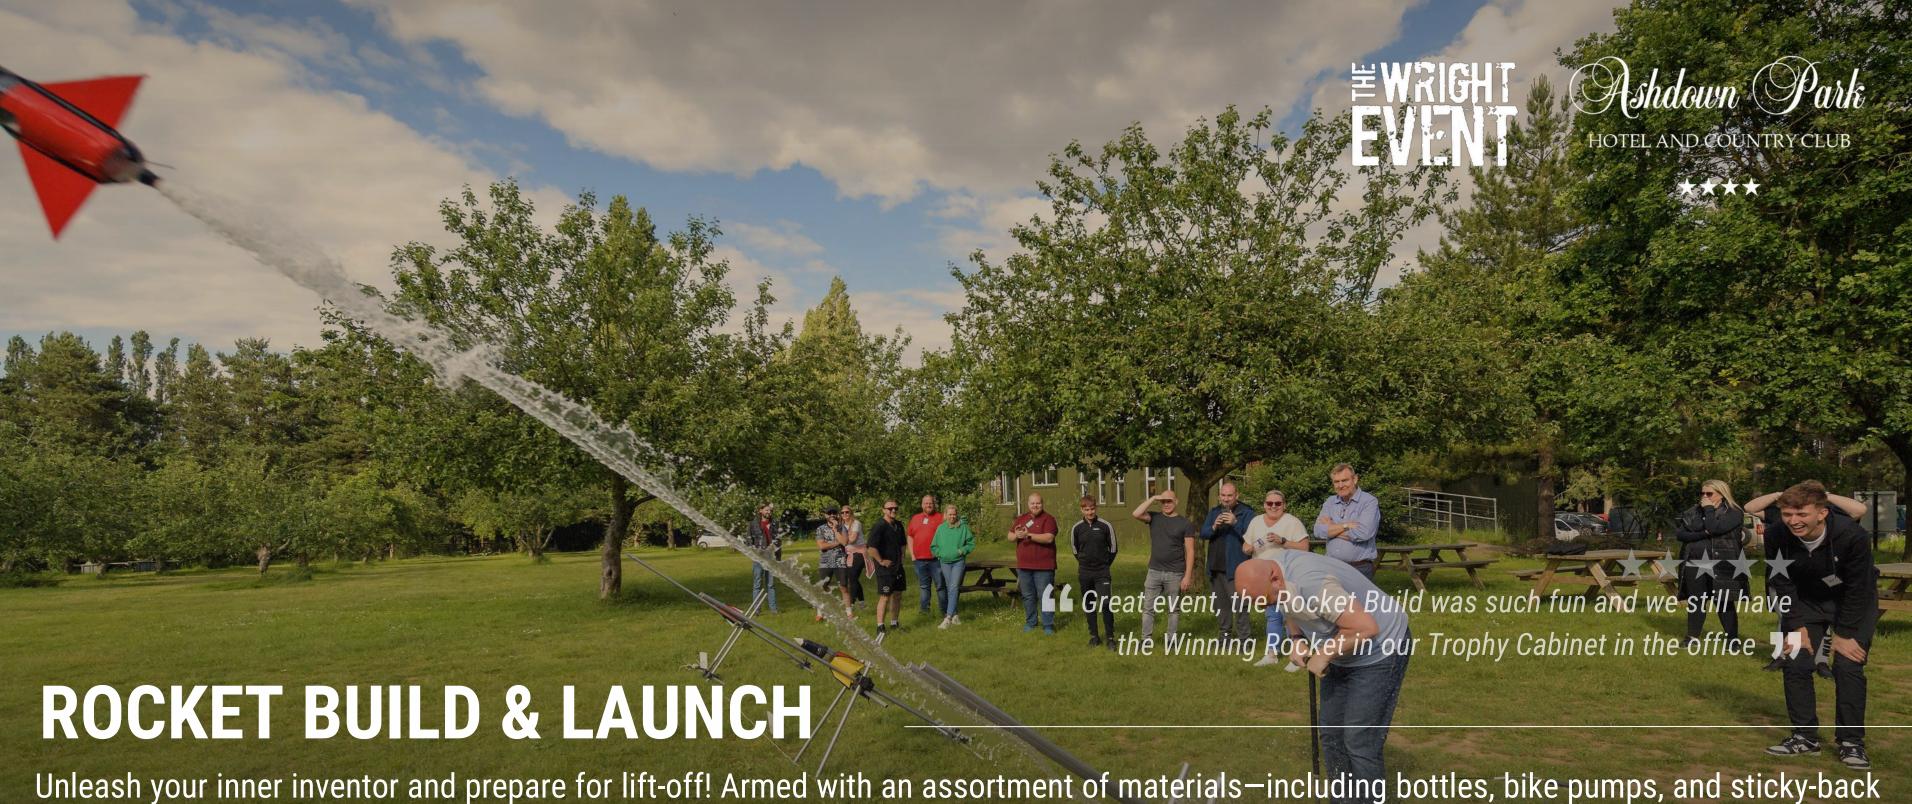

Unleash your inner inventor and prepare for lift-off! Armed with an assortment of materials—including bottles, bike pumps, and sticky-back plastic—your team must design and build a rocket and its launcher from scratch. This challenge calls for a perfect balance of creativity and technical skill. Will your rocket soar to victory, or will it fizzle out before take-off? In the grand finale, teams will put their designs to the test in an exciting head-to-head launch to see whose rocket flies the furthest. Get ready for an explosive mix of innovation, problem-solving, and competitive fun!